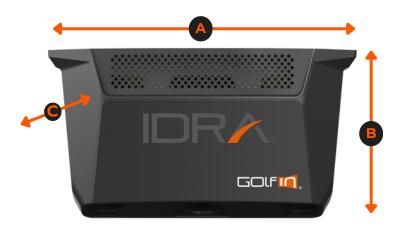

## **DIMENSIONS AND WEIGHT**

WEIGHT: 14.4 LBS

A WIDTH: 13 5/16"

B HEIGHT: 7 1/4"

C DEPTH: 9 5/8"

Ensure that you have sufficient space to comfortably swing your club in your chosen area.