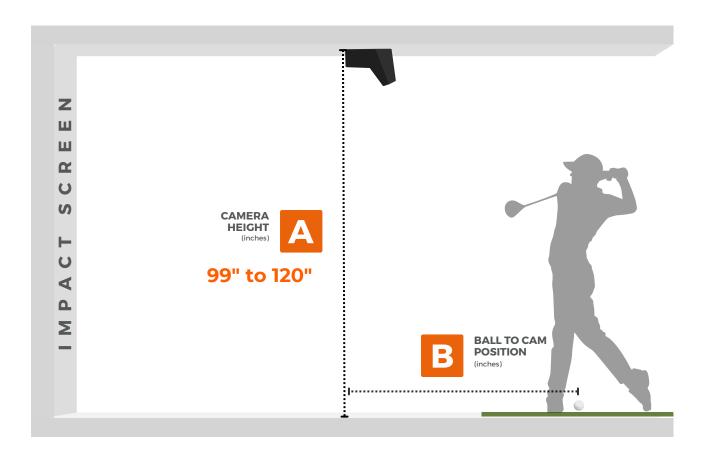

# **POSITIONING SPECIFICATIONS**

| Camera Height<br>(inches)        | 99     | 100    | 101    | 102    | 103    | 104    | 105    | 106    | 107    | 108    | 109    |
|----------------------------------|--------|--------|--------|--------|--------|--------|--------|--------|--------|--------|--------|
| Ball to cam position<br>(inches) | 47 3/4 | 48 1/4 | 48 3/4 | 49 1/4 | 49 3/4 | 50 1/8 | 50 5/8 | 51 1/8 | 51 5/8 | 52 1/8 | 52 5/8 |
| Camera Height<br>(inches)        | 110    | 111    | 112    | 113    | 114    | 115    | 116    | 117    | 118    | 119    | 120    |
| Ball to cam position<br>(inches) | 53 1/8 | 53 1/2 | 54     | 54 1/2 | 55     | 55 1/2 | 56     | 56 1/2 | 56 7/8 | 57 3/8 | 57 7/8 |