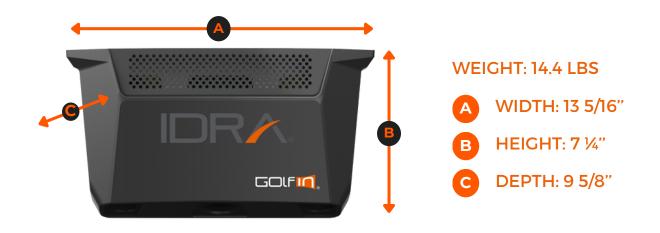

## **DIMENSIONS AND WEIGHT**

Ensure that you have sufficient space to comfortably swing your club in your chosen area.