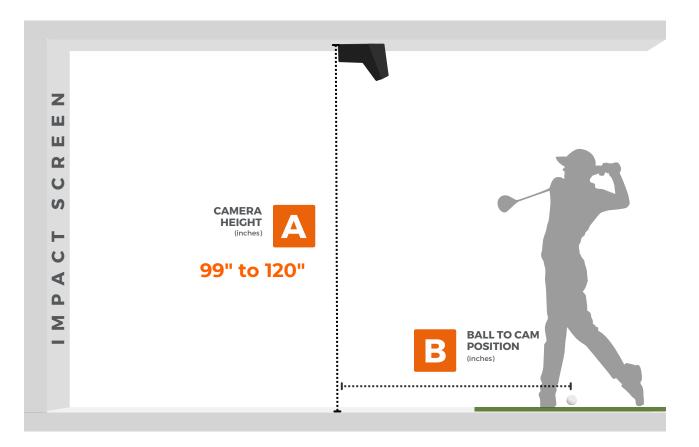

## **POSITIONING SPECIFICATIONS**

| <b>Camera Height</b><br>(inches) | 99     | 100    | 101    | 102   | 103    | 104    | 105    | 106    | 107    | 108    | 109    |
|----------------------------------|--------|--------|--------|-------|--------|--------|--------|--------|--------|--------|--------|
| Ball to cam position<br>(inches) | 47 3/4 | 48 1/4 | 48 3/4 | 491/4 | 49 3/4 | 50 1/8 | 50 5/8 | 51 1/8 | 51 5/8 | 52 1/8 | 52 5/8 |
|                                  |        |        |        |       |        |        |        |        |        |        |        |
| <b>Camera Height</b><br>(inches) | 110    | 111    | 112    | 113   | 114    | 115    | 116    | 117    | 118    | 119    | 120    |

The PC must be positioned within a maximum of 25 feet from IDRA II.